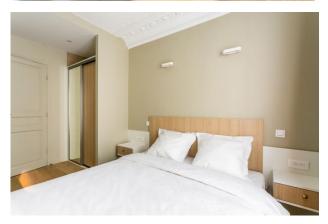

For 1 to 4 people: 2 bedrooms, 1 double & 1 twin (160\*200) & (2\*90)
Possibility to add 1 single bed in the twin room

- \* 1 Sofa bed for 1 to 2 occasional guests
- ✤ 70 m<sup>2</sup> 753 sq. ft.
- $5^{\text{st}}$  floor
- \* Courtyard side
- \* Lift
- \* 2 Bathrooms with shower
- Electric heating
- $\bullet$  Dishwasher
- Combined conventional oven & microwave
- Refrigerator
- \* Hob
- \* Full kitchen appliances: toaster, coffee maker, kettle
- \* Tableware & kitchen utensils
- \* Combined washer-dryer
- \* Iron & board
- Stereo
- \* Cable TV
- \* Wireless Internet connection
- \* Separate WC
- \* Duvets, covers & bath towels provided