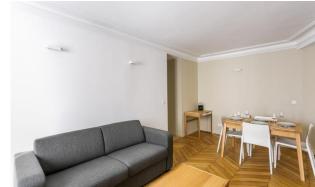

For 1 to 4 people: 2 bedrooms, 1 double & 1 twin (160\*200) & (2\*90)
Possibility to add 1 single bed in the twin room

- \* 1 Sofa bed for 1 to 2 occasional guests
- ✤ 70 m<sup>2</sup> 753 sq. ft.
- $5^{\text{st}}$  floor
- \* Courtyard side
- \* Lift
- \* 2 Bathrooms with shower
- Electric heating
- $\bullet$  Dishwasher
- Combined conventional oven & microwave
- Refrigerator
- \* Hob
- \* Full kitchen appliances: toaster, coffee maker, kettle
- \* Tableware & kitchen utensils
- \* Combined washer-dryer
- \* Iron & board
- Stereo
- \* Cable TV
- \* Wireless Internet connection
- \* Separate WC
- \* Duvets, covers & bath towels provided