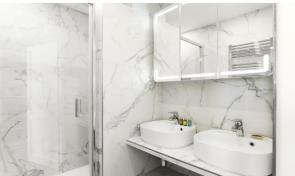

For 1 to 4 people: 2 bedrooms, 1 double & 1 twin (160\*200) & (2\*90)
Possibility to add 1 single bed in the twin room

- \* 1 Sofa bed for 1 to 2 occasional guests
- ✤ 70 m<sup>2</sup> 753 sq. ft.
- $5^{\text{st}}$  floor
- \* Courtyard side
- \* Lift
- \* 2 Bathrooms with shower
- Electric heating
- $\bullet$  Dishwasher
- Combined conventional oven & microwave
- Refrigerator
- \* Hob
- \* Full kitchen appliances: toaster, coffee maker, kettle
- \* Tableware & kitchen utensils
- \* Combined washer-dryer
- \* Iron & board
- Stereo
- \* Cable TV
- \* Wireless Internet connection
- \* Separate WC
- \* Duvets, covers & bath towels provided