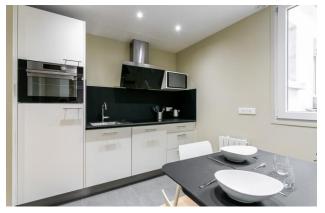

For 1 to 4 people: 2 bedrooms, 1 double & 1 twin (160\*200) & (2\*90)
Possibility to add 1 single bed in the twin room

- \* 1 Sofa bed for 1 to 2 occasional guests
- ✤ 70 m<sup>2</sup> 753 sq. ft.
- $5^{\text{st}}$  floor
- \* Courtyard side
- \* Lift
- \* 2 Bathrooms with shower
- Electric heating
- $\bullet$  Dishwasher
- Combined conventional oven & microwave
- Refrigerator
- \* Hob
- \* Full kitchen appliances: toaster, coffee maker, kettle
- \* Tableware & kitchen utensils
- \* Combined washer-dryer
- \* Iron & board
- Stereo
- \* Cable TV
- \* Wireless Internet connection
- \* Separate WC
- \* Duvets, covers & bath towels provided