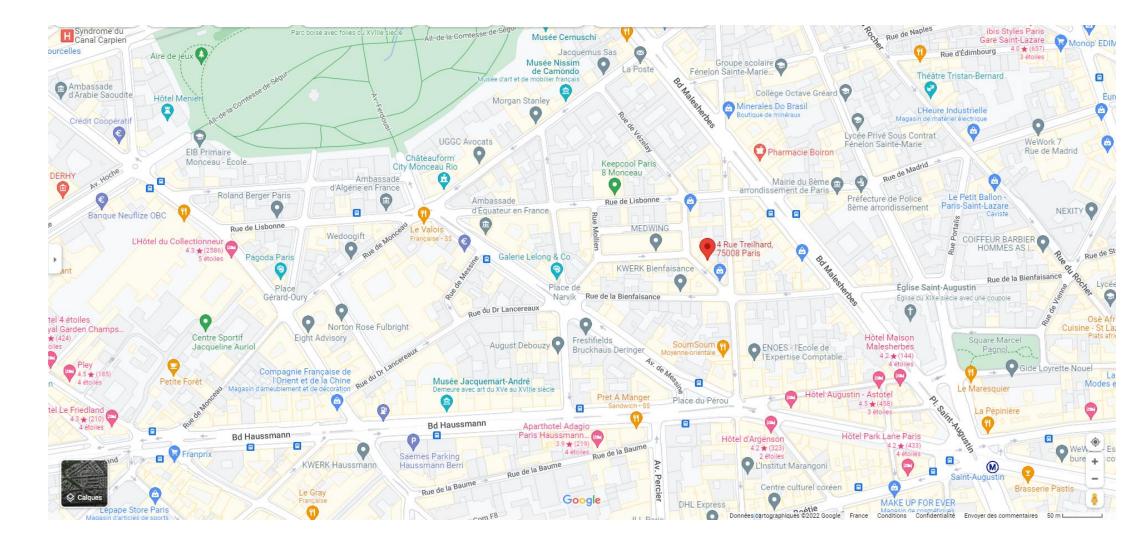

omesnil (5 mn) ,Villiers (7 mn), Saint-Lazare (8 mn).Lines 2, 3, 9, 12, 13, 14. Bus : 20, 22, 28, 30, 32, 43, 52, 80, et 84.

For 1 to 4 people: 2 bedrooms, 1 double & 1 twin (160\*200) & (2\*90)
Possibility to add 1 single bed in the twin room

- \* 1 Sofa bed for 1 to 2 occasional guests
- ✤ 70 m<sup>2</sup> 753 sq. ft.
- $5^{\text{st}}$  floor
- \* Courtyard side
- \* Lift
- \* 2 Bathrooms with shower
- Electric heating
- $\bullet$  Dishwasher
- Combined conventional oven & microwave
- Refrigerator
- \* Hob
- \* Full kitchen appliances: toaster, coffee maker, kettle
- \* Tableware & kitchen utensils
- \* Combined washer-dryer
- \* Iron & board
- Stereo
- \* Cable TV
- \* Wireless Internet connection
- \* Separate WC
- \* Duvets, covers & bath towels provided

Please see the map below.