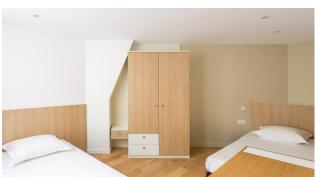

For 1 to 4 people: 2 bedrooms, 1 double & 1 twin (160\*200) & (2\*90)
Possibility to add 1 single bed in the twin room

- \* 1 Sofa bed for 1 to 2 occasional guests
- ✤ 70 m<sup>2</sup> 753 sq. ft.
- $5^{\text{st}}$  floor
- \* Courtyard side
- \* Lift
- \* 2 Bathrooms with shower
- Electric heating
- $\bullet$  Dishwasher
- Combined conventional oven & microwave
- Refrigerator
- \* Hob
- \* Full kitchen appliances: toaster, coffee maker, kettle
- \* Tableware & kitchen utensils
- \* Combined washer-dryer
- \* Iron & board
- Stereo
- \* Cable TV
- \* Wireless Internet connection
- \* Separate WC
- \* Duvets, covers & bath towels provided