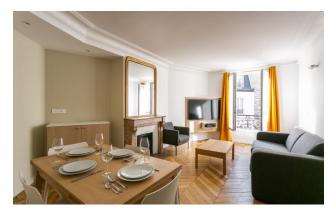

For 1 to 4 people: 2 bedrooms, 1 double & 1 twin (160\*200) & (2\*90)
Possibility to add 1 single bed in the twin room

- \* 1 Sofa bed for 1 to 2 occasional guests
- ✤ 70 m<sup>2</sup> 753 sq. ft.
- $5^{\text{st}}$  floor
- \* Courtyard side
- \* Lift
- \* 2 Bathrooms with shower
- Electric heating
- $\bullet$  Dishwasher
- Combined conventional oven & microwave
- Refrigerator
- \* Hob
- \* Full kitchen appliances: toaster, coffee maker, kettle
- \* Tableware & kitchen utensils
- \* Combined washer-dryer
- \* Iron & board
- Stereo
- \* Cable TV
- \* Wireless Internet connection
- \* Separate WC
- \* Duvets, covers & bath towels provided