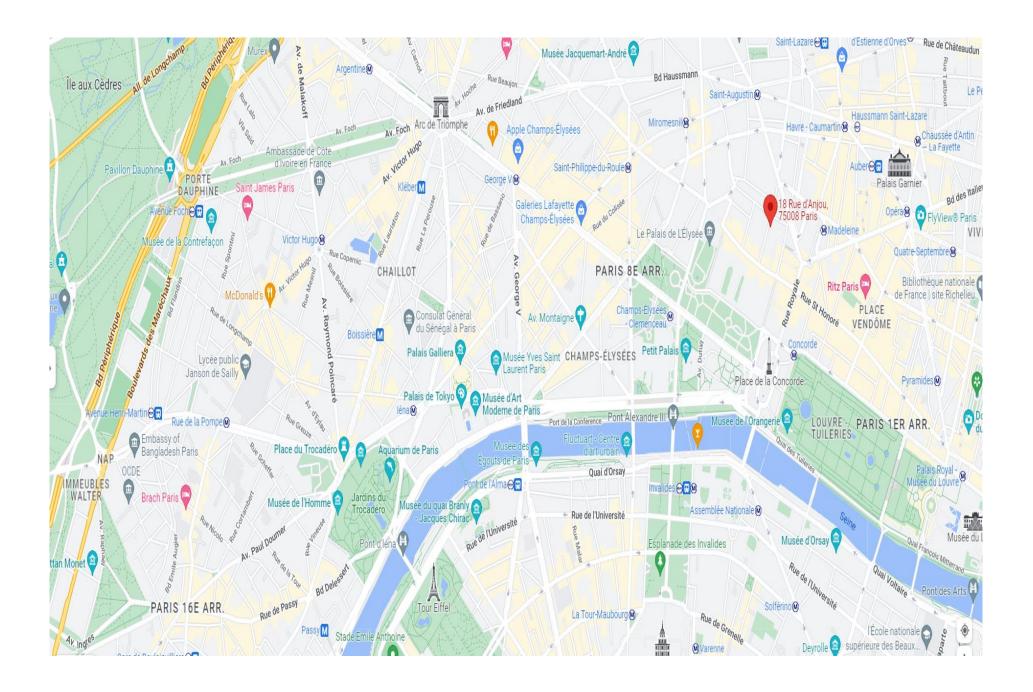

## **Newly renovated**

Neighbourhood:8th arrondissement

Near to Champs Elysées, Place Vendôme, Le Palais de L'Elysée, Place de la Concorde.

Metro: Madeleine (6 min), Saint Augustin (7 min)

Lines: 12 - 8 - 14 - 9

Please see the map