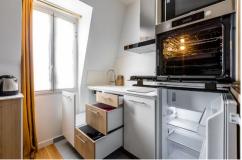

Bus: Lines: 42 -45 -52 -84-94 (Near to Saint-Lazare)

- ❖ For 1 to 2 people: 1 bedroom with double bed (160\*200)
- Sofa bed for 1 to 2 occasional guests
- ❖ 40 m² 430 sq ft
- ❖ 5<sup>th</sup> floor
- Courtyard side
- Lift
- 1 Bathroom with shower
- **❖** Separated WC
- Electric heating
- Dishwasher
- Microwave
- Oven
- Refrigerator
- \* Hob
- Full kitchen appliances: toaster, coffee maker, kettle
- \* Tableware & kitchen utensils
- Combined washer-dryer
- Iron & board
- Stereo
- Cable TV
- Wireless Internet connection
- Duvet, cover & bath towels provided