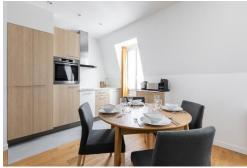

Bus: Lines: 42 -45 -52 -84-94 (Near to Saint-Lazare)

- ❖ For 1 to 2 people: 1 bedroom with double bed (160\*200)
- Sofa bed for 1 to 2 occasional guests
- ❖ 40 m² 430 sq ft
- ❖ 5<sup>th</sup> floor
- Courtyard side
- Lift
- 1 Bathroom with shower
- **❖** Separated WC
- Electric heating
- Dishwasher
- Microwave
- Oven
- Refrigerator
- \* Hob
- Full kitchen appliances: toaster, coffee maker, kettle
- \* Tableware & kitchen utensils
- Combined washer-dryer
- Iron & board
- Stereo
- Cable TV
- Wireless Internet connection
- Duvet, cover & bath towels provided