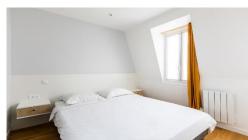

Bus: Lines: 42 -45 -52 -84-94 (Near to Saint-Lazare)

- ❖ For 1 to 2 people: 1 bedroom with double bed (160\*200)
- Sofa bed for 1 to 2 occasional guests
- ❖ 40 m² 430 sq ft
- ❖ 5<sup>th</sup> floor
- Courtyard side
- Lift
- 1 Bathroom with shower
- **❖** Separated WC
- Electric heating
- Dishwasher
- Microwave
- Oven
- Refrigerator
- \* Hob
- Full kitchen appliances: toaster, coffee maker, kettle
- \* Tableware & kitchen utensils
- Combined washer-dryer
- Iron & board
- Stereo
- Cable TV
- Wireless Internet connection
- Duvet, cover & bath towels provided