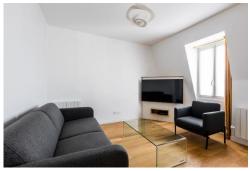

## **Newly renovated**

Neighbourhood:8th arrondissement

Near to Champs Elysées, Place Vendôme, Le Palais de L'Elysée, Place de la Concorde.

Metro: Madeleine (6 min), Saint Augustin (7 min)

Lines: 12 - 8 - 14 - 9

Bus: Lines: 42 -45 -52 -84-94 (Near to Saint-Lazare)

- ❖ For 1 to 2 people: 1 bedroom with double bed (160\*200)
- Sofa bed for 1 to 2 occasional guests
- ❖ 40 m² 430 sq ft
- ❖ 5<sup>th</sup> floor
- Courtyard side
- Lift
- 1 Bathroom with shower
- **❖** Separated WC
- Electric heating
- Dishwasher
- Microwave
- Oven
- Refrigerator
- \* Hob
- Full kitchen appliances: toaster, coffee maker, kettle
- \* Tableware & kitchen utensils
- Combined washer-dryer
- Iron & board
- Stereo
- Cable TV
- Wireless Internet connection
- Duvet, cover & bath towels provided