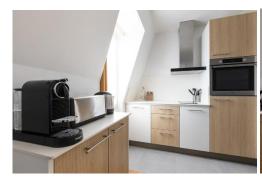

Bus: Lines: 42 -45 -52 -84-94 (Near to Saint-Lazare)

- ❖ For 1 to 2 people: 1 bedroom with double bed (160\*200)
- Sofa bed for 1 to 2 occasional guests
- ❖ 40 m² 430 sq ft
- ❖ 5<sup>th</sup> floor
- Courtyard side
- Lift
- 1 Bathroom with shower
- **❖** Separated WC
- Electric heating
- Dishwasher
- Microwave
- Oven
- Refrigerator
- \* Hob
- Full kitchen appliances: toaster, coffee maker, kettle
- \* Tableware & kitchen utensils
- Combined washer-dryer
- Iron & board
- Stereo
- Cable TV
- Wireless Internet connection
- Duvet, cover & bath towels provided